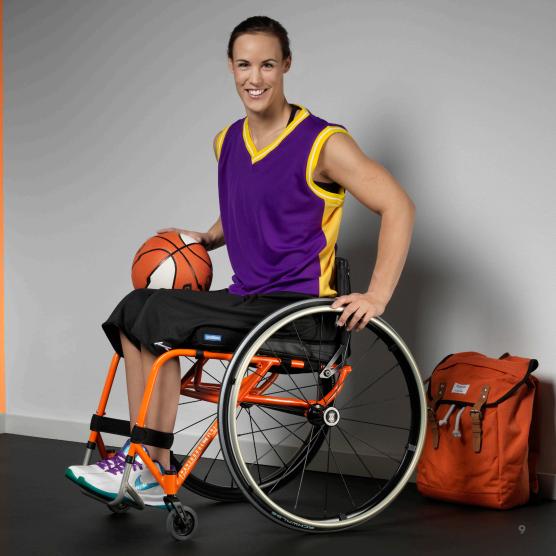

next step in our quest for the ultimate chair and pick your favourite from Brave Bronze, Turtle Turquoise,
Panorange, Mean Green, Versatile White and Blue Classic

| BRAVE <b>Bronze</b> | TRENDY  | 5  |
|---------------------|---------|----|
|                     |         |    |
| TURTLE TURQUOISE    | TRENDY  | 7  |
|                     |         |    |
| PANORANGE           | SPORTY  | 9  |
|                     |         |    |
| MEAN GREEN          | SPORTY  | 11 |
|                     |         |    |
| VERSATILE WHITE     | CLASSIC | 13 |
|                     |         |    |
| BLUE CLASSIC        | CLASSIC | 15 |

The colours in this booklet may vary depending on the print. Please see your local distributor for actual colour samples.

#### Brawe Drawe



### TURQUOISE



### 



#### MEAN GREN



## VERSATILE WHITE



# Blue assic



The six optional colours are available for all of our chairs in coated chrome. Just state your colour of choice when placing your order.

pendhere.

Panthera AB, Gunnebogatan 26, SE-163 53 Spånga, Sweden.
Tel: +46 8 761 50 40, Fax: +46 8 621 08 10, www.panthera.se, panthera@panthera.se