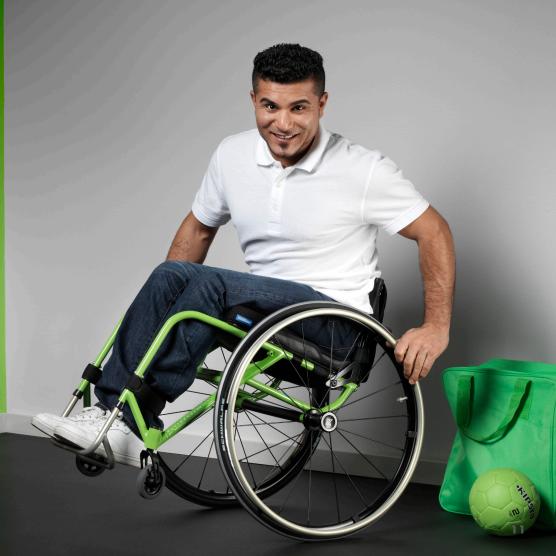

quest for the ultimate chair and pick your favourite from Brave Bronze, Turtle Turquoise,
Panorange, Mean Green, Versatile White and Blue Classic

| BRAVE <b>Bronze</b> | TRENDY  | 5  |
|---------------------|---------|----|
|                     |         |    |
| TURTLE TURQUOISE    | TRENDY  | 7  |
|                     |         |    |
| PANORANGE           | SPORTY  | 9  |
|                     |         |    |
| MEAN GREEN          | SPORTY  | 11 |
|                     |         |    |
| VERSATILE WHITE     | CLASSIC | 13 |
|                     |         |    |
| BLUE CLASSIC        | CLASSIC | 15 |

The colours in this booklet may vary depending on the print. Please see your local distributor for actual colour samples.

#### Brawe Drawe



### TURQUOISE



### 



#### MEAN GREN



## VERSATILE WHITE



# Blue assic



The six optional colours are available for all of our chairs in coated chrome. Just state your colour of choice when placing your order.

pendhere.

Panthera AB, Gunnebogatan 26, SE-163 53 Spånga, Sweden.
Tel: +46 8 761 50 40, Fax: +46 8 621 08 10, www.panthera.se, panthera@panthera.se