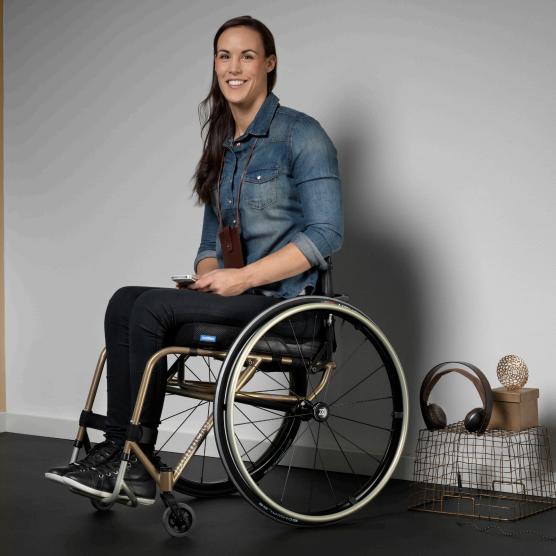

Take a closer look at the next step in our quest for the ultimate chair and pick your favourite from Brave Bronze, Turtle Turquoise,
Panorange, Mean Green, Versatile White and Blue Classic

| BRAVE <b>Bronze</b> | TRENDY  | 5  |
|---------------------|---------|----|
|                     |         |    |
| TURTLE TURQUOISE    | TRENDY  | 7  |
|                     |         |    |
| PANORANGE           | SPORTY  | 9  |
|                     |         |    |
| MEAN GREEN          | SPORTY  | 11 |
|                     |         |    |
| VERSATILE WHITE     | CLASSIC | 13 |
|                     |         |    |
| BLUE CLASSIC        | CLASSIC | 15 |

The colours in this booklet may vary depending on the print. Please see your local distributor for actual colour samples.

#### Brawe Drawe



### TURQUOISE



### 



#### MEAN GREN



## VERSATILE WHITE



# Blue assic



The six optional colours are available for all of our chairs in coated chrome. Just state your colour of choice when placing your order.

pendhere.

Panthera AB, Gunnebogatan 26, SE-163 53 Spånga, Sweden.
Tel: +46 8 761 50 40, Fax: +46 8 621 08 10, www.panthera.se, panthera@panthera.se