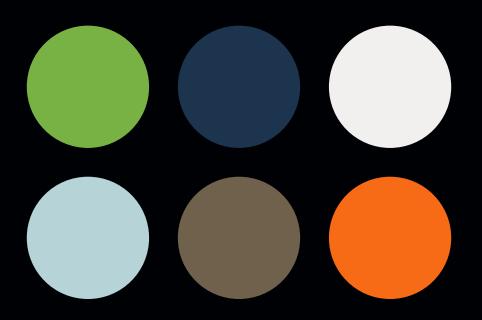

#### MULTICOLOURED OPTIONS FROM PANTHERA

Presenting a colourful addition to our line of wheelchairs. A series of six carefully selected and eye-catching, optional chassi colours in three categories: **Trendy**, **Sporty** and **Classic**.

Take a closer look at the next step in our quest for the ultimate chair and pick your favourite from Brave Bronze, Turtle Turquoise,
Panorange, Mean Green, Versatile White and Blue Classic

| BRAVE <b>Bronze</b> | TRENDY  | 5  |
|---------------------|---------|----|
|                     |         |    |
| TURTLE TURQUOISE    | TRENDY  | 7  |
|                     |         |    |
| PANORANGE           | SPORTY  | 9  |
|                     |         |    |
| MEAN GREEN          | SPORTY  | 11 |
|                     |         |    |
| VERSATILE WHITE     | CLASSIC | 13 |
|                     |         |    |
| BLUE CLASSIC        | CLASSIC | 15 |