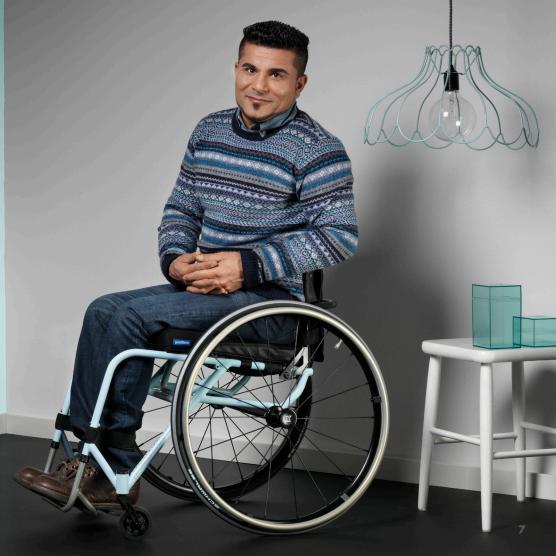

k at the next step in our quest for the ultimate chair and pick your favourite from Brave Bronze, Turtle Turquoise,
Panorange, Mean Green, Versatile White and Blue Classic

| BRAVE <b>Bronze</b> | TRENDY  | 5  |
|---------------------|---------|----|
|                     |         |    |
| TURTLE TURQUOISE    | TRENDY  | 7  |
|                     |         |    |
| PANORANGE           | SPORTY  | 9  |
|                     |         |    |
| MEAN GREEN          | SPORTY  | 11 |
|                     |         |    |
| VERSATILE WHITE     | CLASSIC | 13 |
|                     |         |    |
| BLUE CLASSIC        | CLASSIC | 15 |

The colours in this booklet may vary depending on the print. Please see your local distributor for actual colour samples.

#### Brawe Drawe



### TURQUOISE



### 



#### MEAN GREN



## VERSATILE WHITE



# Blue assic



The six optional colours are available for all of our chairs in coated chrome. Just state your colour of choice when placing your order.

pendhere.

Panthera AB, Gunnebogatan 26, SE-163 53 Spånga, Sweden.
Tel: +46 8 761 50 40, Fax: +46 8 621 08 10, www.panthera.se, panthera@panthera.se