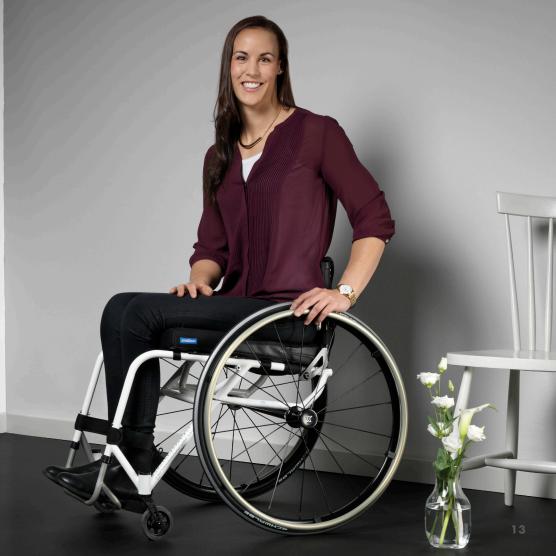

chair and pick your favourite from Brave Bronze, Turtle Turquoise,
Panorange, Mean Green, Versatile White and Blue Classic

| BRAVE <b>Bronze</b> | TRENDY  | 5  |
|---------------------|---------|----|
|                     |         |    |
| TURTLE TURQUOISE    | TRENDY  | 7  |
|                     |         |    |
| PANORANGE           | SPORTY  | 9  |
|                     |         |    |
| MEAN GREEN          | SPORTY  | 11 |
|                     |         |    |
| VERSATILE WHITE     | CLASSIC | 13 |
|                     |         |    |
| BLUE CLASSIC        | CLASSIC | 15 |

The colours in this booklet may vary depending on the print. Please see your local distributor for actual colour samples.

#### Brawe Drawe



### TURQUOISE



### 



#### MEAN GREN



## VERSATILE WHITE



# Blue assic



The six optional colours are available for all of our chairs in coated chrome. Just state your colour of choice when placing your order.

pendhere.

Panthera AB, Gunnebogatan 26, SE-163 53 Spånga, Sweden.
Tel: +46 8 761 50 40, Fax: +46 8 621 08 10, www.panthera.se, panthera@panthera.se